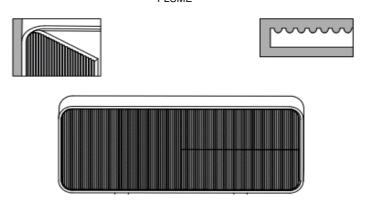

# **COMPASS**



#### STANDARD VENEER



# SCULPTED OPTIONS

# FLUME



# SIERRA



1

| DESCRIPTION                 | MODEL       | WIDTH | DEPTH | неіднт |  |
|-----------------------------|-------------|-------|-------|--------|--|
| Console<br>with glass shelf | GL CL601530 | 60    | 15    | 30     |  |
| with glass shell            | GL CL721530 | 72    | 15    | 30     |  |

| Credenza<br>closed storage | GL CCR9020BCSBC  | 90  | 20 | 30 |
|----------------------------|------------------|-----|----|----|
| center glass shelf         | GL CCR10820BCSBC | 108 | 20 | 30 |
|                            |                  |     |    |    |
|                            | GL CCR12020BCSBC | 120 | 20 | 30 |
|                            | GL CCR14420BCSBC | 144 | 20 | 30 |

\*\*\* No upcharge for wood shelf option. \*\*\*

# NOTE

#### FINISHES

For a complete l