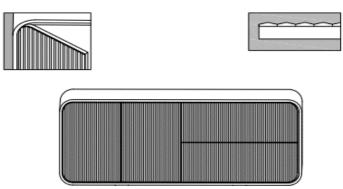

# SIERRA

1

| DESCRIPTION                 | MODEL       | WIDTH | DEPTH | неіднт |  |
|-----------------------------|-------------|-------|-------|--------|--|
| Console<br>with glass shelf | GL CL601530 | 60    | 15    | 30     |  |
| with glass shell            | GL CL721530 | 72    | 15    | 30     |  |