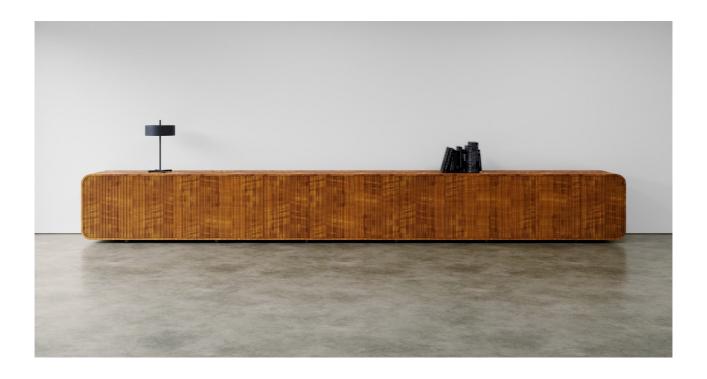

# **COMPASS**



#### STANDARD VENEER



# SCULPTED OPTIONS

# FLUME



# SIERRA



1

| DESCRIPTION                 | MODEL       | WIDTH | DEPTH | неіднт |  |
|-----------------------------|-------------|-------|-------|--------|--|
| Console<br>with glass shelf | GL CL601530 | 60    | 15    | 30     |  |
| with glass shell            | GL CL721530 | 72    | 15    | 30     |  |

| Credenza<br>closed storage | GL CCR9020BCSBC  | 90  | 20 | 30 |
|----------------------------|------------------|-----|----|----|
| center glass shelf         | GL CCR10820BCSBC | 108 | 20 | 30 |
|                            |                  |     |    |    |
|                            | GL CCR12020BCSBC | 120 | 20 | 30 |
|                            | GL CCR14420BCSBC | 144 | 20 | 30 |

\*\*\* No upcharge for wood shelf