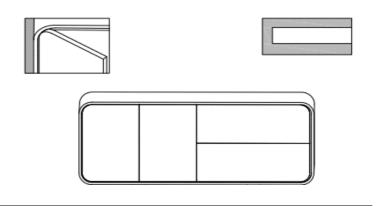

# **COMPASS**



#### STANDARD VENEER



# SCULPTED OPTIONS

# FLUME



# SIERRA



1

| DESCRIPTION                 | MODEL       | WIDTH | DEPTH | неіднт |  |
|-----------------------------|-------------|-------|-------|--------|--|
| Console<br>with glass shelf | GL CL601530 | 60    | 15    | 30     |  |
| with glass shell            | GL CL721530 | 72    | 15    | 30     |  |

| Credenza<br>closed storage | GL CCR9020BCSBC  | 90  | 20 | 30 |
|----------------------------|------------------|-----|----|----|
| center glass shelf         | GL CCR10820BCSBC | 108 | 20 | 30 |
|                            |                  |     |    |    |
|                            | GL CCR12020BCSBC | 120 | 20 | 30 |
|                            | GL CCR14420BCSBC | 144 | 20 | 30 |

\*\*\* No upcharge for wood shelf option. \*\*\*

# NOTE